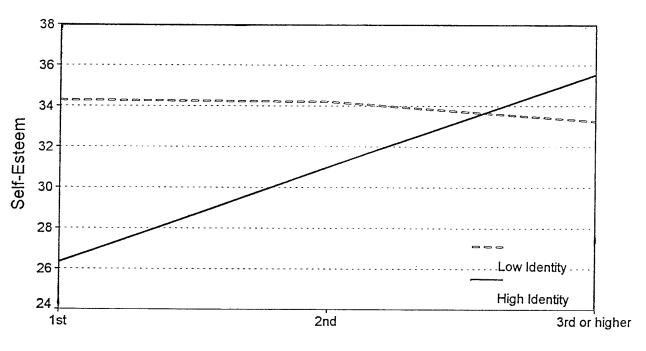

| SD = 4.01                           | SD = 4.22                           |
|              | Third and  | $\underline{\underline{M}} = 34.04$ | $\underline{\underline{M}} = 34.40$ |                                     | $\underline{\underline{M}} = 34.90$ |
|              | Higher     | $\underline{SD} = 5.50$             | $\underline{SD} = 4.98$             |                                     | $\underline{SD} = 4.77$             |
|              | Generation |                                     |                                     | *                                   |                                     |

<sup>\*</sup> The Asian group did not contain any participants in the third and higher generation

Figure 1

White Group Self-Esteem Means Plotted for High and Low

Identity



Generational Level

Table 4 Means and Standard Deviations of White Group Self-Esteem Scores for Each Level of Ethnic/Cultural Identity and Generation

| Independent | 1st Generation                   | 2nd Generation                       | 3rd and higher          |
|-------------|----------------------------------|--------------------------------------|-------------------------|
| Variables   |                                  |                                      | Generation              |
| High MEIM   | $\underline{\mathbf{M}} = 26.33$ | <u>M</u> = 31.00                     | <u>M</u> = 35.55        |
|             | $\underline{SD} = 12.34$         | $\frac{\text{SD}}{\text{SD}} = 7.39$ | $\underline{SD} = 4.01$ |
| Low MEIM    | $\underline{\mathbf{M}} = 34.29$ | <u>M</u> = 34.21